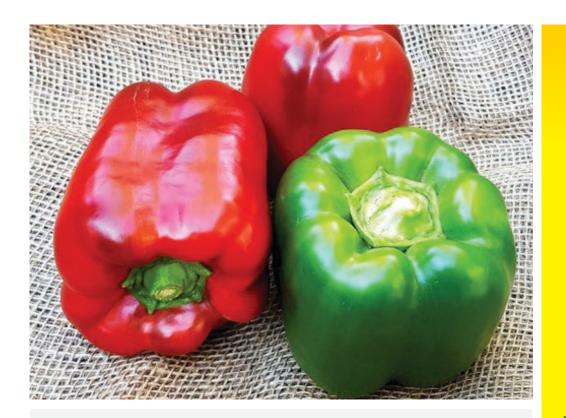

## Hybrid Capsicum

- Large, very firm fruit with good wall thickness
- Blocky shape; changes from dark green to red
- Fruit do not lodge inside the bush
- Fruit do not 'pancake' easily
- Excellent canopy cover due to well-balanced bush.